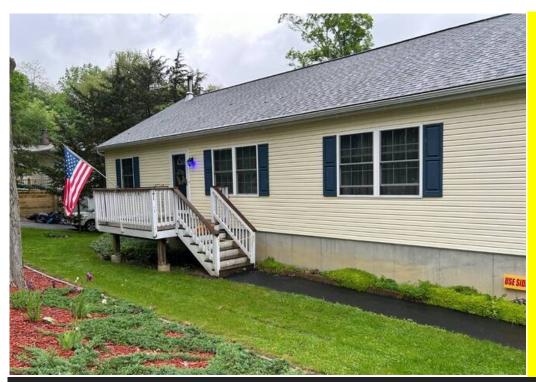

## 4 Maple Ave., Milton, NY

House 1376 SF. Ranch Style

2 Bedrooms Built in 2015 2 Full Baths Shed

Easy living on one floor with this very well maintained, ranch style home. Open living area, master bedroom with ensuite bath and his and hers closets. Office has no closet, but could easily be used as a third bedroom. Full, unfinished, walk-out basement with woodstove, currently used as a workshop, but with town approval, could be finished off for additional living space. Ideally located to the quaint village of Milton as well as the Historic Train Station and Milton Landing Park. Commuting is a breeze with Metro North, I-84 and I-87 a short distance away.